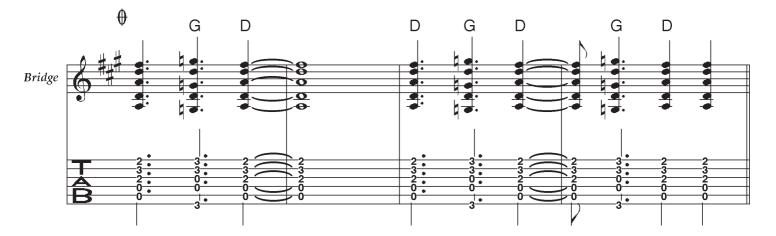

## 06 HIGHWAY TO HELL

| 1. Verse | Living easy, living free, season ticket on a one way ride<br>Asking nothing, leave me be, taking everything in my stride<br>Don't need reason, don't need rhyme, ain't nothing I'd rather do<br>Going down, party time, my friends are gonna be there too |
|----------|-----------------------------------------------------------------------------------------------------------------------------------------------------------------------------------------------------------------------------------------------------------|
| Chorus   | I'm on the highway to hell<br>On the highway to hell<br>Highway to hell<br>I'm on the highway to hell                                                                                                                                                     |
| 2. Verse | No stop signs, speed limit, nobody's gonna slow me down<br>Like a wheel, gonna spin it, nobody's gonna mess me around<br>Hey Satan, payin' my dues, playing in a rocking band<br>Hey mama, look at me, I'm on the way to the promised land                |
| Chorus   | I'm on the highway to hell<br>Highway to hell<br>I'm on the highway to hell<br>Highway to hell                                                                                                                                                            |
| Bridge   | Mmm<br>Don't stop me                                                                                                                                                                                                                                      |
| Solo     |                                                                                                                                                                                                                                                           |
| Chorus   | I'm on the highway to hell<br>On the highway to hell<br>I'm on the highway to hell<br>On the highway to hell<br>Highway to hell<br>Highway to hell<br>Highway to hell<br>Yeah and I'm going down<br>All the way<br>Wow!<br>We're on the highway to hell   |