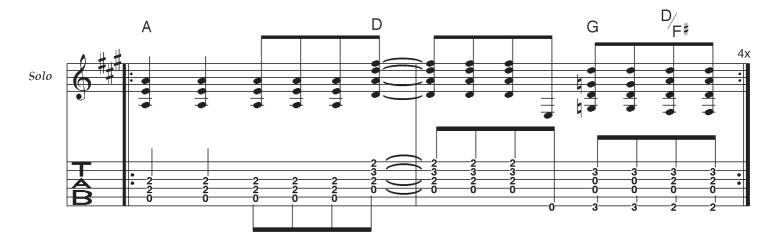

## 06 HIGHWAY TO HELL

| 1. Verse | Living easy, living free, season ticket on a one way ride<br>Asking nothing, leave me be, taking everything in my stride<br>Don't need reason, don't need rhyme, ain't nothing I'd rather do<br>Going down, party time, my friends are gonna be there too |
|----------|-----------------------------------------------------------------------------------------------------------------------------------------------------------------------------------------------------------------------------------------------------------|
| Chorus   | I'm on the highway to hell<br>On the highway to hell<br>Highway to hell<br>I'm on the highway to hell                                                                                                                                                     |
| 2. Verse | No stop signs, speed limit, nobody's gonna slow me down<br>Like a wheel, gonna spin it, nobody's gonna mess me around<br>Hey Satan, payin' my dues, playing in a rocking band<br>Hey mama, look at me, I'm on the way to the promised land                |
| Chorus   | I'm on the highway to hell<br>Highway to hell<br>I'm on the highway to hell<br>Highway to hell                                                                                                                                                            |
| Bridge   | Mmm<br>Don't stop me                                                                                                                                                                                                                                      |
| Solo     |                                                                                                                                                                                                                                                           |
| Chorus   | I'm on the highway to hell<br>On the highway to hell<br>I'm on the highway to hell<br>On the highway to hell<br>Highway to hell<br>Highway to hell<br>Highway to hell<br>Yeah and I'm going down<br>All the way<br>Wow!<br>We're on the highway to hell   |