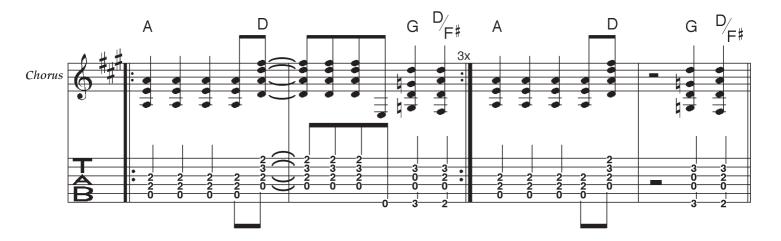

## 06 HIGHWAY TO HELL

| 1. Verse | Living easy, living free, season ticket on a one way ride<br>Asking nothing, leave me be, taking everything in my stride<br>Don't need reason, don't need rhyme, ain't nothing I'd rather do<br>Going down, party time, my friends are gonna be there too |
|----------|-----------------------------------------------------------------------------------------------------------------------------------------------------------------------------------------------------------------------------------------------------------|
| Chorus   | I'm on the highway to hell<br>On the highway to hell<br>Highway to hell<br>I'm on the highway to hell                                                                                                                                                     |
| 2. Verse | No stop signs, speed limit, nobody's gonna slow me down<br>Like a wheel, gonna spin it, nobody's gonna mess me around<br>Hey Satan, payin' my dues, playing in a rocking band<br>Hey mama, look at me, I'm on the way to the promised land                |
| Chorus   | I'm on the highway to hell<br>Highway to hell<br>I'm on the highway to hell<br>Highway to hell                                                                                                                                                            |
| Bridge   | Mmm<br>Don't stop me                                                                                                                                                                                                                                      |
| Solo     |                                                                                                                                                                                                                                                           |
| Chorus   | I'm on the highway to hell<br>On the highway to hell<br>I'm on the highway to hell<br>On the highway to hell<br>Highway to hell<br>Highway to hell<br>Highway to hell<br>Yeah and I'm going down<br>All the way<br>Wow!<br>We're on the highway to hell   |