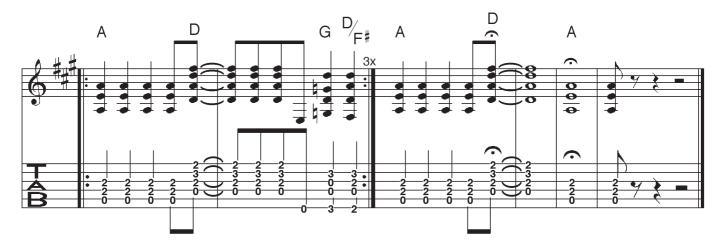

## 06 HIGHWAY TO HELL

| 1. Verse | Living easy, living free, season ticket on a one way ride<br>Asking nothing, leave me be, taking everything in my stride<br>Don't need reason, don't need rhyme, ain't nothing I'd rather do<br>Going down, party time, my friends are gonna be there too |
|----------|-----------------------------------------------------------------------------------------------------------------------------------------------------------------------------------------------------------------------------------------------------------|
| Chorus   | I'm on the highway to hell<br>On the highway to hell<br>Highway to hell<br>I'm on the highway to hell                                                                                                                                                     |
| 2. Verse | No stop signs, speed limit, nobody's gonna slow me down<br>Like a wheel, gonna spin it, nobody's gonna mess me around<br>Hey Satan, payin' my dues, playing in a rocking band<br>Hey mama, look at me, I'm on the way to the promised land                |
| Chorus   | I'm on the highway to hell<br>Highway to hell<br>I'm on the highway to hell<br>Highway to hell                                                                                                                                                            |
| Bridge   | Mmm<br>Don't stop me                                                                                                                                                                                                                                      |
| Solo     |                                                                                                                                                                                                                                                           |
| Chorus   | I'm on the highway to hell<br>On the highway to hell<br>I'm on the highway to hell<br>On the highway to hell<br>Highway to hell<br>Highway to hell<br>Highway to hell<br>Yeah and I'm going down<br>All the way<br>Wow!<br>We're on the highway to hell   |