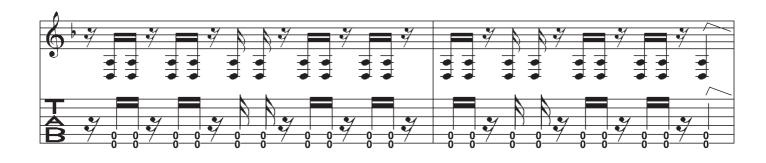

© Vince Abbot/Darrell Abbott/Rex Brown/Philip Anselmo, 1990

Rhythm Guitar

= 139