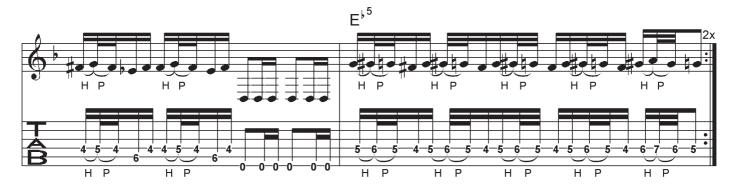

© Vince Abbot/Darrell Abbott/Rex Brown/Philip Anselmo, 1990

Rhythm Guitar

= 139