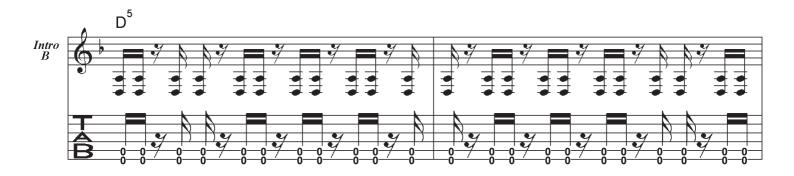

© Vince Abbot/Darrell Abbott/Rex Brown/Philip Anselmo, 1990

Rhythm Guitar

= 139