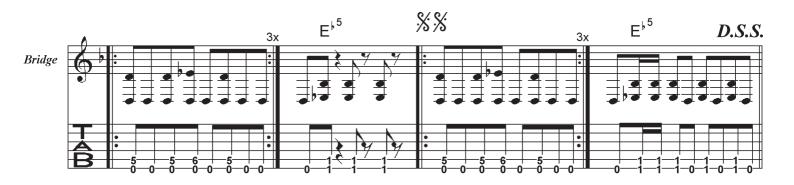

© Vince Abbot/Darrell Abbott/Rex Brown/Philip Anselmo, 1990

Rhythm Guitar

= 139