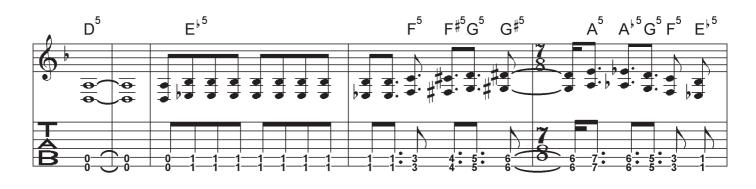

© Vince Abbot/Darrell Abbott/Rex Brown/Philip Anselmo, 1990

Rhythm Guitar

= 139