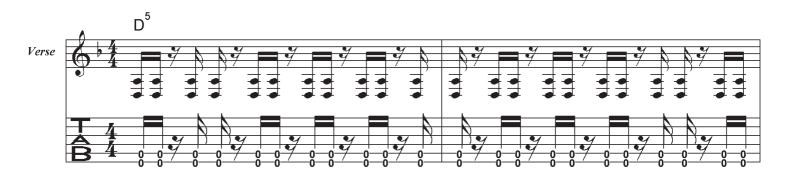

© Vince Abbot/Darrell Abbott/Rex Brown/Philip Anselmo, 1990

Rhythm Guitar

= 139