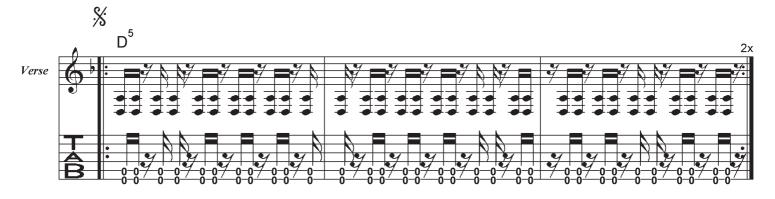

|    |
| Chorus Come and be with me<br>Live my twisted dream<br>Pro devoted pledge<br>Time for primal concrete sledge                                                                                                                                                                                                                                                                                                                                                                                                                                                                                                      |    |

© Vince Abbot/Darrell Abbott/Rex Brown/Philip Anselmo, 1990

Rhythm Guitar

= 139

## **Primal Concrete Sledge**

© Pantera





















2 of 3