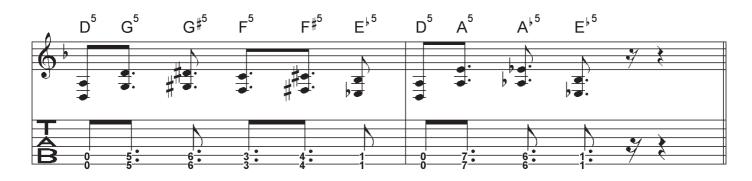

|    |
| Chorus Come and be with me<br>Live my twisted dream<br>Pro devoted pledge<br>Time for primal concrete sledge                                                                                                                                                                                                                                                                                                                                                                                                                                                                                                      |    |

© Vince Abbot/Darrell Abbott/Rex Brown/Philip Anselmo, 1990

Rhythm Guitar

= 139

## **Primal Concrete Sledge**

© Pantera





















2 of 3