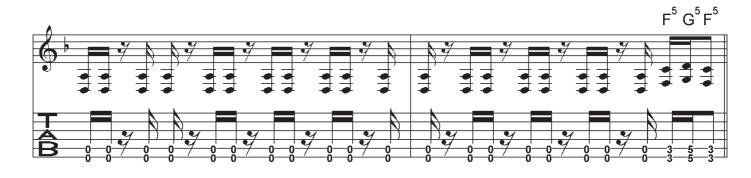

|    |
| Chorus Come and be with me<br>Live my twisted dream<br>Pro devoted pledge<br>Time for primal concrete sledge                                                                                                                                                                                                                                                                                                                                                                                                                                                                                                      |    |

© Vince Abbot/Darrell Abbott/Rex Brown/Philip Anselmo, 1990

Rhythm Guitar

= 139

## **Primal Concrete Sledge**

© Pantera





















2 of 3