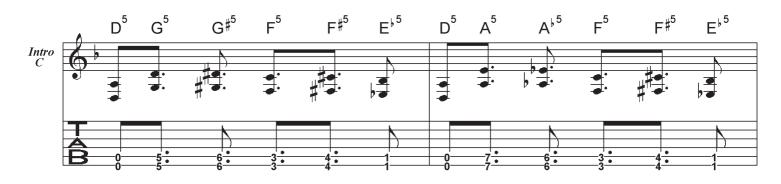

© Vince Abbot/Darrell Abbott/Rex Brown/Philip Anselmo, 1990

Rhythm Guitar

= 139