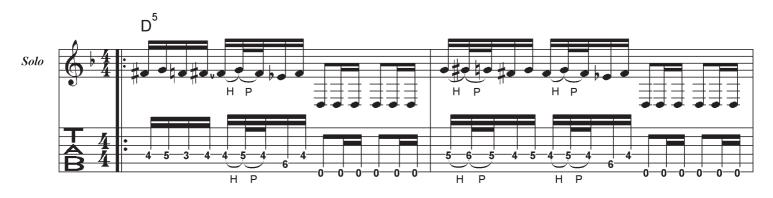

© Vince Abbot/Darrell Abbott/Rex Brown/Philip Anselmo, 1990

Rhythm Guitar

= 139