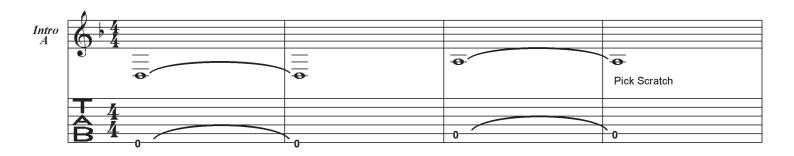

© Vince Abbot/Darrell Abbott/Rex Brown/Philip Anselmo, 1990

Rhythm Guitar

= 139