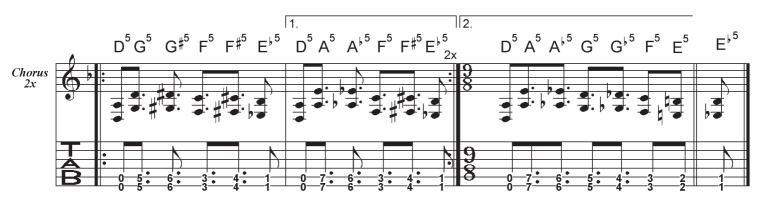

© Vince Abbot/Darrell Abbott/Rex Brown/Philip Anselmo, 1990

Rhythm Guitar

= 139