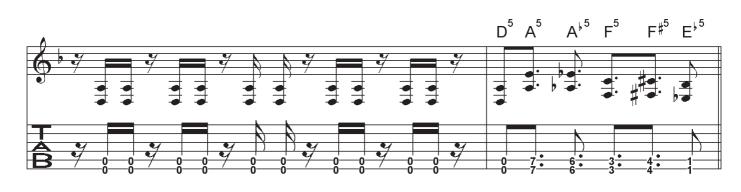

© Vince Abbot/Darrell Abbott/Rex Brown/Philip Anselmo, 1990

Rhythm Guitar

= 139